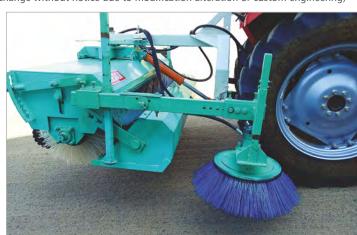

## **HYDRAULIC BROOMER** (ROAD SWEEPER WITH BUCKET & SIDE BRUSH)

#### **TECHNICAL SPECIFICATION**

| Mode of Operation      | Hydraulic Broom by tractor hyd. system. |  |
|------------------------|-----------------------------------------|--|
| Sweeping width         | 2 meter clear sweeping                  |  |
| Dust collection        | In Bucket                               |  |
| Material of Brush      | Harden Nylon Bristles.                  |  |
| Suitable to use for    | Asphalt Road Surface.                   |  |
| Right Side Brush Drive | Hyd. Motor                              |  |
| Right Side Brush Uses  | Divider angle dust swiped in to bucket  |  |

| Sweeping Speed | 7 to 15 Km/hr. | Diameter of Brush | 450 mm                   |
|----------------|----------------|-------------------|--------------------------|
| Running Speed  | 25 Km/hr.      | Wheels for Drive  | 2 Nos. Solid Rubber Tyre |