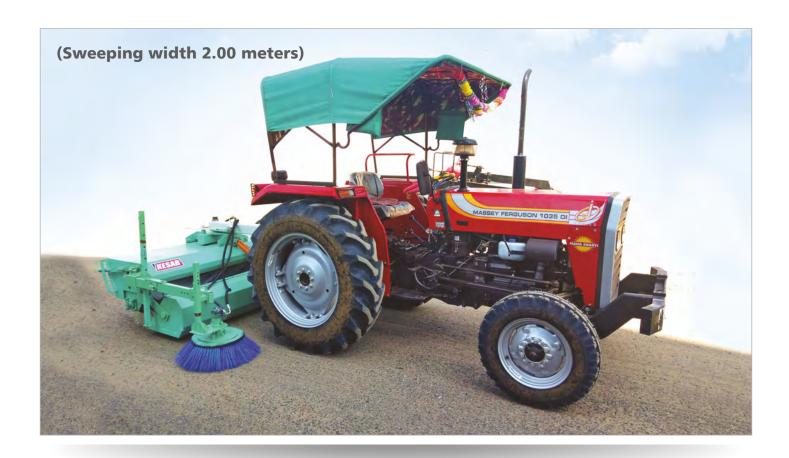

# **HYDRAULIC BROOMER (ROAD SWEEPER WITH BUCKET)**

#### **TECHNICAL SPECIFICATION**

| Mode of Operation   | Hydraulic Broom by tractor hyd. system.          |  |
|---------------------|--------------------------------------------------|--|
| Sweeping width      | 2 meter clear sweeping                           |  |
| Dust collection     | In Bucket                                        |  |
| Material of Brush   | Harden Nylon Bristles.                           |  |
| Suitable to use for | Wet Mix Macadam Surface. & Asphalt Road Surface. |  |

| Sweeping Speed | 7 to 15 Km/hr. | Diameter of Brush | 450 mm                   |
|----------------|----------------|-------------------|--------------------------|
| Running Speed  | 25 Km/hr.      | Wheels for Drive  | 2 Nos. Solid Rubber Tyre |