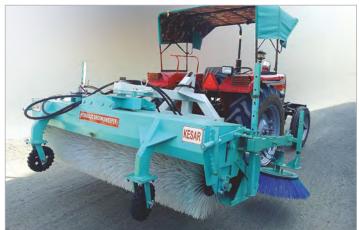

## **HYDRAULIC BROOMER** (ROAD SWEEPER WITH BUCKET & SIDE BRUSH)

#### **TECHNICAL SPECIFICATION**

| Mode of Operation      | Hydraulic Broom by tractor hyd. system. |  |
|------------------------|-----------------------------------------|--|
| Sweeping width         | 2 meter clear sweeping                  |  |
| Dust collection        | In Bucket                               |  |
| Material of Brush      | Harden Nylon Bristles.                  |  |
| Suitable to use for    | Asphalt Road Surface.                   |  |
| Right Side Brush Drive | Hyd. Motor                              |  |
| Right Side Brush Uses  | Divider angle dust swiped in to bucket  |  |

| Sweeping Speed | 7 to 15 Km/hr. | Diameter of Brush | 450 mm                   |
|----------------|----------------|-------------------|--------------------------|
| Running Speed  | 25 Km/hr.      | Wheels for Drive  | 2 Nos. Solid Rubber Tyre |