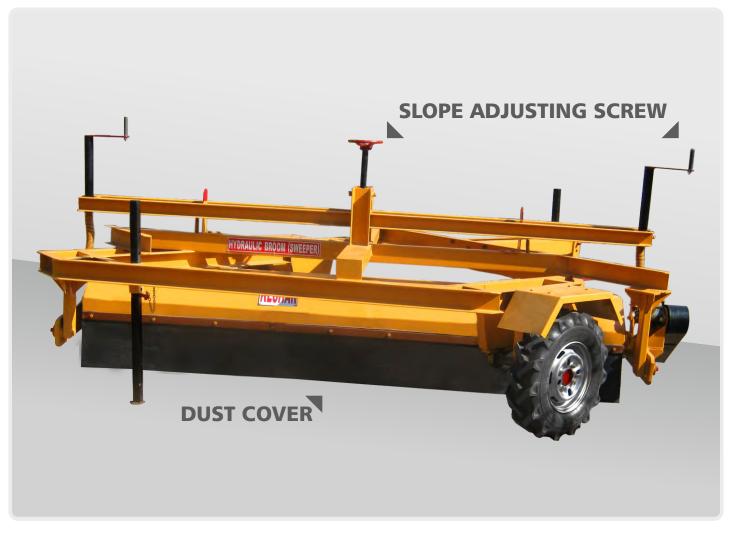

3 nos. height adjusting screws with operating handles are provided for perfect and firm contact of brush roller with ground during sweeping plain or slopped ground surfaces of road. Roller is lifted using these 3 screws, while in transporting the machine. Screw type handle to adjust the brush section to earthing the road surface for sweeping. Total three such handles for adjustment up - down height for traveling and sweeping.

#### **TECHNICAL SPECIFICATION**

| MODE OF OPERATION    | Hydraulic Broom by tractor hyd. system.                                      |  |  |
|----------------------|------------------------------------------------------------------------------|--|--|
| SWEEPING WIDTH       | 2.25 meter clear sweeping in hyd. Broom.                                     |  |  |
| DUST COLLECTION      | Left hand side.                                                              |  |  |
| SWEEPING ADJUSTMENTS | Adjustable on both sides as per the Slope of Road.                           |  |  |
| WHEEL                | Two Heavy Duty Wheels.                                                       |  |  |
| MATERIAL OF BRUSH    | Harden Nylon Bristles.                                                       |  |  |
| SUITABLE TO USE FOR  | Metaling Surface (WBM).<br>Wet Mix Macadam Surface.<br>Asphalt Road Surface. |  |  |