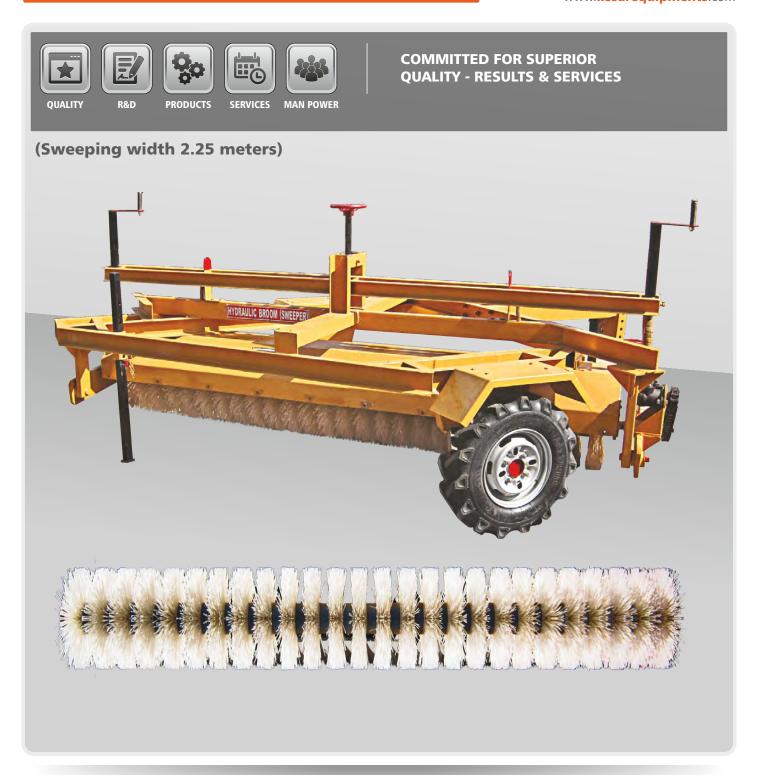

### **HYDRAULIC BROOMER (ROAD SWEEPER)**

Nylon Bristles ensure proper cleaning on WMM, Asphalted surface and WBM - Metaling surface.

The angular screw type brush section sweeping and pushing dust to left hand side of road.

3 nos. height adjusting screws with operating handles are provided for perfect and firm contact of brush roller with ground during sweeping plain or slopped ground surfaces of road. Roller is lifted using these 3 screws, while in transporting the machine. Screw type handle to adjust the brush section to earthing the road surface for sweeping. Total three such handles for adjustment up - down height for traveling and sweeping.

#### **TECHNICAL SPECIFICATION**

| MODE OF OPERATION    | Hydraulic Broom by tractor hyd. system.                                      |  |  |
|----------------------|------------------------------------------------------------------------------|--|--|
| SWEEPING WIDTH       | 2.25 meter clear sweeping in hyd. Broom.                                     |  |  |
| DUST COLLECTION      | Left hand side.                                                              |  |  |
| SWEEPING ADJUSTMENTS | Adjustable on both sides as per the Slope of Road.                           |  |  |
| WHEEL                | Two Heavy Duty Wheels.                                                       |  |  |
| MATERIAL OF BRUSH    | Harden Nylon Bristles.                                                       |  |  |
| SUITABLE TO USE FOR  | Metaling Surface (WBM).<br>Wet Mix Macadam Surface.<br>Asphalt Road Surface. |  |  |

| SWEEPING SPEED | 7 to 15 Km/hr. | DIAMETER OF BRUSH | 450 mm      |
|----------------|----------------|-------------------|-------------|
| RUNNING SPEED  | 25 Km / hr.    | WHEELS FOR DRIVE  | 2 Nos. Tyre |