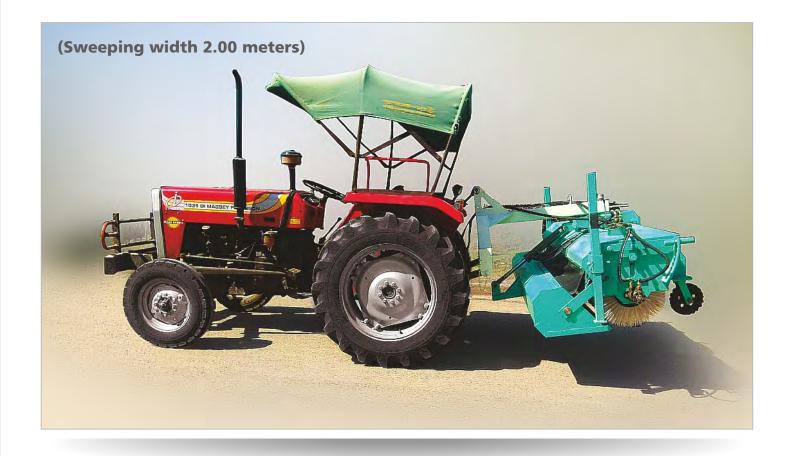

# **HYDRAULIC BROOMER (ROAD SWEEPER WITH BUCKET)**

#### **TECHNICAL SPECIFICATION**

| Mode of Operation   | Hydraulic Broom by tractor hyd. system.          |  |
|---------------------|--------------------------------------------------|--|
| Sweeping width      | 2 meter clear sweeping                           |  |
| Dust collection     | In Bucket                                        |  |
| Material of Brush   | Harden Nylon Bristles.                           |  |
| Suitable to use for | Wet Mix Macadam Surface. & Asphalt Road Surface. |  |

| Sweeping Speed | 7 to 15 Km/hr. | Diameter of Brush | 450 mm                   |
|----------------|----------------|-------------------|--------------------------|
| Running Speed  | 25 Km/hr.      | Wheels for Drive  | 2 Nos. Solid Rubber Tyre |