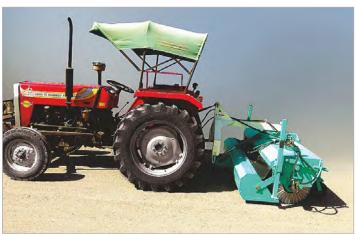

### **HYDRAULIC BROOMER (ROAD SWEEPER)**

Nylon Bristles ensure proper cleaning on WMM, Asphalted surface and WBM - Metaling surface.

The angular screw type brush section sweeping and pushing dust to left hand side of road.

3 nos. height adjusting screws with operating handles are provided for perfect and firm contact of brush roller with ground during sweeping plain or slopped ground surfaces of road. Roller is lifted using these 3 screws, while in transporting the machine. Screw type handle to adjust the brush section to earthing the road surface for sweeping. Total three such handles for adjustment up - down height for traveling and sweeping.

#### **TECHNICAL SPECIFICATION**

| MODE OF OPERATION    | Hydraulic Broom by tractor hyd. system.                                      |  |  |
|----------------------|------------------------------------------------------------------------------|--|--|
| SWEEPING WIDTH       | 2.25 meter clear sweeping in hyd. Broom.                                     |  |  |
| DUST COLLECTION      | Left hand side.                                                              |  |  |
| SWEEPING ADJUSTMENTS | Adjustable on both sides as per the Slope of Road.                           |  |  |
| WHEEL                | Two Heavy Duty Wheels.                                                       |  |  |
| MATERIAL OF BRUSH    | Harden Nylon Bristles.                                                       |  |  |
| SUITABLE TO USE FOR  | Metaling Surface (WBM).<br>Wet Mix Macadam Surface.<br>Asphalt Road Surface. |  |  |

| SWEEPING SPEED | 7 to 15 Km/hr. | DIAMETER OF BRUSH | 450 mm      |
|----------------|----------------|-------------------|-------------|
| RUNNING SPEED  | 25 Km / hr.    | WHEELS FOR DRIVE  | 2 Nos. Tyre |